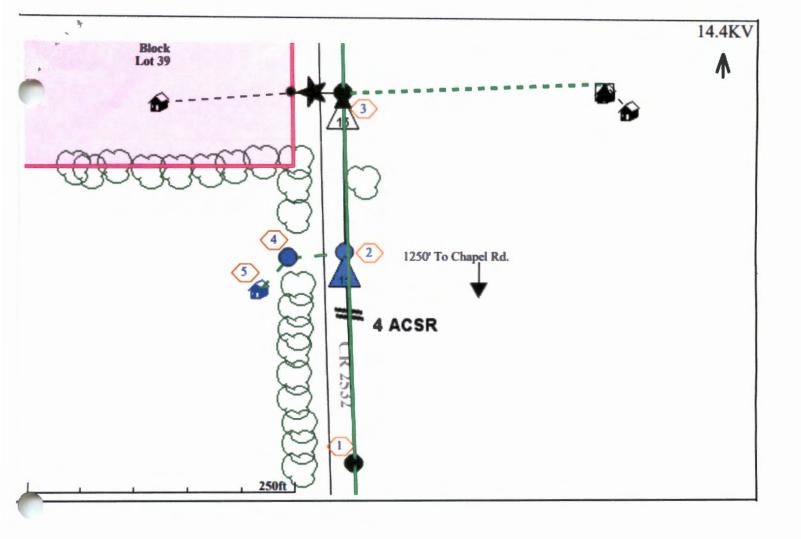

> Farmers Electric Cooperative Member: HEATH HEEKIN Service Order Number: 2021042972

Greetings:

Farmers Electric Cooperative, Inc. is requesting permission to construct electrical power distribution facilities which will cross County Road <u>2532</u> which is located 1250' N of Chapel Rd in Hunt County, Texas.

Site location map and construction sketches are enclosed. The construction sketch details the proposed work. All road crossings will have a minimum vertical clearance of 22 feet.

If you have any questions, please contact me at any time.

Site location map and construction sketches are enclosed. The construction sketch details the proposed work. All road crossings will have a minimum vertical clearance of 22 feet.

Engineer Cer

f you have any questions, please contact me at any time.