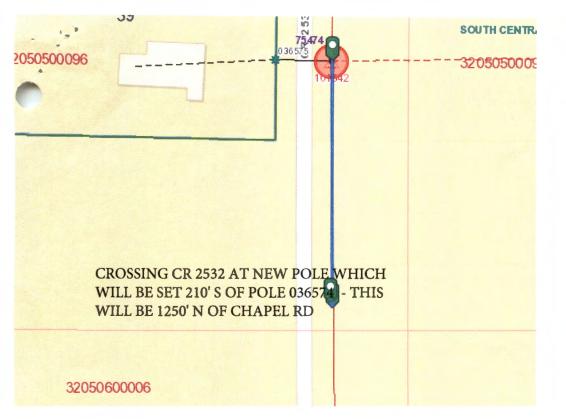

> Farmers Electric Cooperative Member: HEATH HEEKIN Service Order Number: 2021042972

Greetings:

Farmers Electric Cooperative, Inc. is requesting permission to construct electrical power distribution facilities which will cross County Road <u>2532</u> which is located 1250' N of Chapel Rd in Hunt County, Texas.

Site location map and construction sketches are enclosed. The construction sketch details the proposed work. All road crossings will have a minimum vertical clearance of 22 feet.

If you have any questions, please contact me at any time.

Site location map and construction sketches are enclosed. The construction sketch details the proposed work. All road crossings will have a minimum vertical clearance of 22 feet.

Engineer Cer

f you have any questions, please contact me at any time.